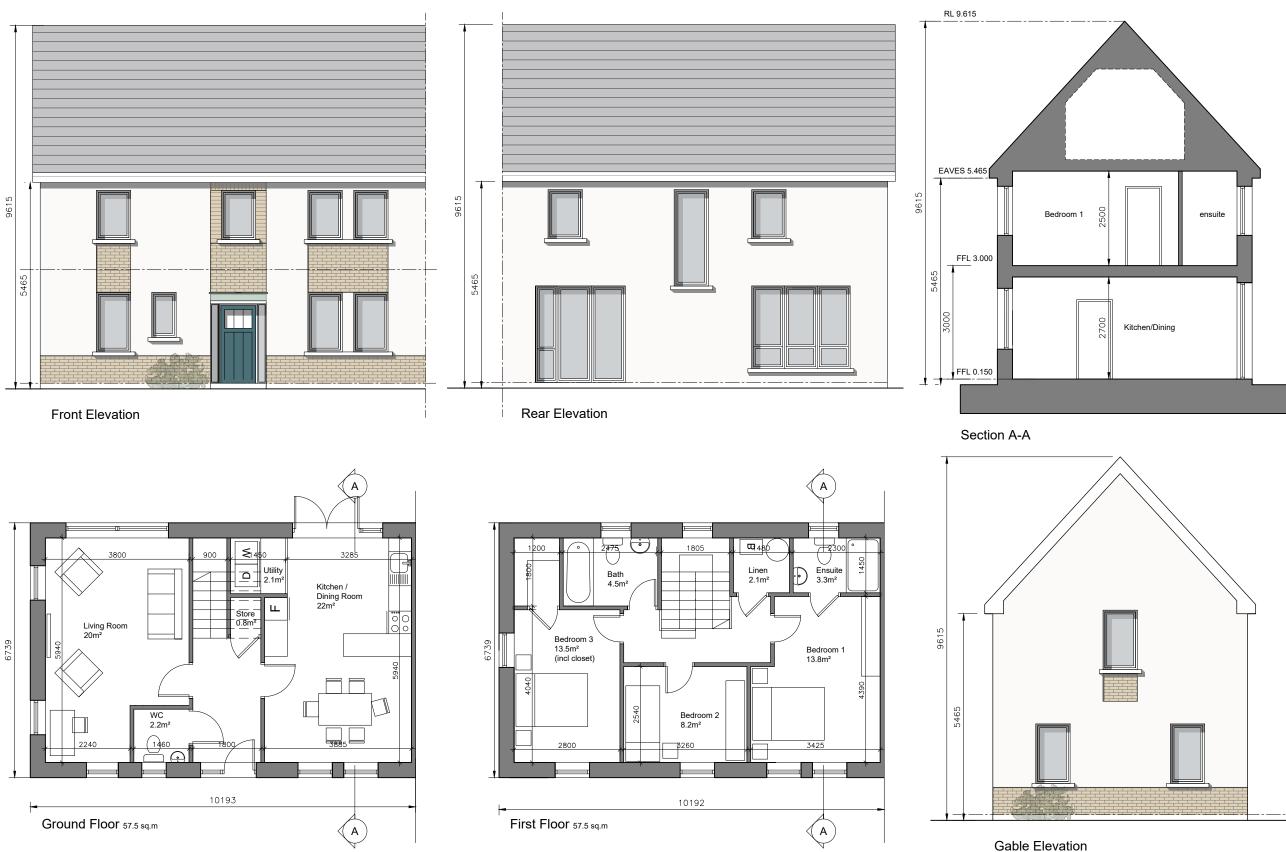

Gable Elevation

- C This drawing is copyright.
- Do not scale this drawing. 2 Errors and omissions to be immediately
- notified to Architect.
- 3 All dimensions to be checked on site.
- 4 To be read with relevant Engineers drawings.

Refer to Site layout Plan for specific orientation of House Types.

## Notes:

- All dimensions in millimetres Orientation varies. See site layout 2.
- Orientiation varies. See site layout plan.
  This Housetype may be handed. See site layout plan.
  For proposed finished floor levels please refer to proposed site layout drawing.

## External Finishes:

Roof: Clay or concrete tiles with solar thermal of photovoltaic panels subject to orientation and detailed design

Walls: Painted render finish and/or selected facing brick

Windows: uPVC

Gutters/downpipes:uPVC

Front Door: Selected coloured composite or painted timber door with fanlight and/or sidelight and/or glazed light in leaf

Front Door Canopy: Pressed or standing seam metal on Timber framing

| 3-bed/5 person, 2 storey: |      | FCC Min. |
|---------------------------|------|----------|
| Agg. Living               | 42   | 34       |
| Agg. Bedrooms             | 35.5 | 32       |
| Storage                   | 5    | 5        |